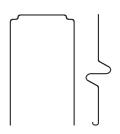

## RELAYbility

The designation of retaining clips is made up of two parts:

|         | 1 <sup>ST</sup> PART: 2 OR 3 LETTERS | 2 <sup>ND</sup> PART: 2 NUMBERS |
|---------|--------------------------------------|---------------------------------|
|         | Identifies the type of relay         | Identifies the model of socket  |
| Example | RPB                                  | 48                              |

| 1 <sup>ST</sup> PART: | TYPE OF RELAY                                      |  |
|-----------------------|----------------------------------------------------|--|
| RPB                   | Relays with cover, height 50 mm (POKs, UTM series) |  |
| RQ                    | Relays with cover, height 61 mm (QPOK)             |  |
| RG                    | Relays with cover, height 86 mm (RGG series)       |  |
| RC                    | Relays with cover, height 97 mm (OK series)        |  |
| RL                    | Relays with cover, height 109 mm (OK series)       |  |
| RT                    | Timer relays with cover, height 97 mm              |  |
| RM                    | Relays with cover, height 118 mm (MOK series)      |  |
| VM18                  | Relays RCG, RDG                                    |  |

Mod. RPB43 - RQ43 - VM1841

Mod. RPB48 - RQ48 - VM1831

Mod. RL43 - RC43

Mod. RL48 - RC48

Mod. RT48 - RG48

ST-GB-732 Ed.03/23 - Non-contractual document - Specifications are to be confirmed at time of ordering and subject to change without notice.