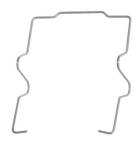

The designation of retaining clips is made up of two parts:

|         | 1 <sup>ST</sup> PART: 4 CHARACTERS | 2 <sup>ND</sup> PART: 2 NUMBERS |
|---------|------------------------------------|---------------------------------|
|         | Identifies the line                | Identifies the relay size       |
| Example | VM12                               | 21                              |

| 1 <sup>ST</sup> PART: | RELAY LINE                                                          | 2 <sup>ND</sup> PART: | RELAY SIZE             |
|-----------------------|---------------------------------------------------------------------|-----------------------|------------------------|
| VM12                  | Relays of G line → all RGxx models                                  | 21                    | Relays of 82mm height  |
|                       |                                                                     | 22                    | Relays of 112mm height |
| VM18                  | Relays of C and D line → all RCxx and RDxx models (except RCG, RDG) | 21                    | Relays of 50mm height  |
|                       |                                                                     | 22                    | Relays of 75mm height  |
|                       |                                                                     | 23                    | Relays of 82mm height  |

Mod. VM18xx

Please note: Dimensions not to scale.

The height of the clip varies according to the height of the relay.

Pack containing 10 pieces.