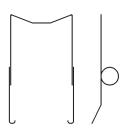

## RELAYbility

The designation of retaining clips is made up of two parts:

|         | 1 <sup>ST</sup> PART: 2 OR 3 LETTERS | 2 <sup>ND</sup> PART: 2 NUMBERS |
|---------|--------------------------------------|---------------------------------|
|         | Identifies the type of relay         | Identifies the model of socket  |
| Example | RPB                                  | 48                              |

| 1 <sup>ST</sup> PART: | TYPE OF RELAY                                      |  |
|-----------------------|----------------------------------------------------|--|
| RPB                   | Relays with cover, height 50 mm (POKs, UTM series) |  |
| RQ                    | Relays with cover, height 61 mm (QPOK)             |  |
| RG                    | Relays with cover, height 86 mm (RGG series)       |  |
| RC                    | Relays with cover, height 97 mm (OK series)        |  |
| RL                    | Relays with cover, height 109 mm (OK series)       |  |
| RT                    | Timer relays with cover, height 97 mm              |  |
| RM                    | Relays with cover, height 118 mm (MOK series)      |  |
| VM18                  | Relays RCG, RDG                                    |  |

Mod. RPB43 - RQ43 - VM1841

Mod. RPB48 - RQ48 - VM1831

Mod. RL43 - RC43

Mod. RL48 - RC48

Mod. RT48 - RG48

ST-GB-732 Ed.03/23 - Non-contractual document - Specifications are to be confirmed at time of ordering and subject to change without notice.