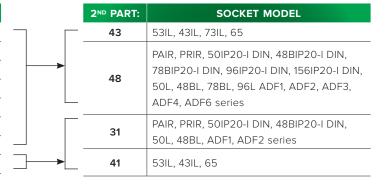

## RELAYbility

The designation of retaining clips is made up of two parts:

|         | 1 <sup>ST</sup> PART: 2 OR 3 LETTERS | 2 <sup>ND</sup> PART: 2 NUMBERS |
|---------|--------------------------------------|---------------------------------|
|         | Identifies the type of relay         | Identifies the model of socket  |
| Example | RPB                                  | 48                              |