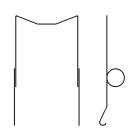

## RELAYbility

The designation of retaining clips is made up of two parts:

|         | 1 <sup>ST</sup> PART: 2 OR 3 LETTERS | 2 <sup>ND</sup> PART: 2 NUMBERS |
|---------|--------------------------------------|---------------------------------|
|         | Identifies the type of relay         | Identifies the model of socket  |
| Example | RPB                                  | 48                              |

| 1 <sup>ST</sup> PART: | TYPE OF RELAY                                      |  |
|-----------------------|----------------------------------------------------|--|
| RPB                   | Relays with cover, height 50 mm (POKs, UTM series) |  |
| RQ                    | Relays with cover, height 61 mm (QPOK)             |  |
| RG                    | Relays with cover, height 86 mm (RGG series)       |  |
| RC                    | Relays with cover, height 97 mm (OK series)        |  |
| RL                    | Relays with cover, height 109 mm (OK series)       |  |
| RT                    | Timer relays with cover, height 97 mm              |  |
| RM                    | Relays with cover, height 118 mm (MOK series)      |  |
| VM18                  | Relays RCG, RDG                                    |  |

Mod. RPB43 - RQ43 - VM1841

Mod. RPB48 - RQ48 - VM1831

Mod. RL43 - RC43

Mod. RL48 - RC48

Mod. RT48 - RG48

ST-GB-732 Ed.03/23 - Non-contractual document - Specifications are to be confirmed at time of ordering and subject to change without notice.